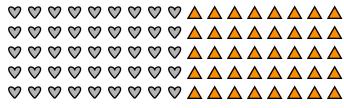

## Find the Ratios

| <b>4</b> | <b>}</b>   | <del></del>  | <del></del> | <del></del>  |                |                  | lack             |
|----------|------------|--------------|-------------|--------------|----------------|------------------|------------------|
| <b>4</b> | <b>}</b>   | <del></del>  | <del></del> | <del></del>  |                |                  |                  |
| <b>4</b> | <b>}</b>   | <del>+</del> | <del></del> | <del></del>  |                |                  |                  |
| <b>4</b> | <b>ት</b> 💠 | <del>{</del> | <del></del> | <del></del>  |                |                  |                  |
| <b>4</b> | <b>ት</b> 💠 | <del>{</del> | <del></del> | <del></del>  |                |                  |                  |
| <b>4</b> | ┝╬         | -            | <del></del> | <del>+</del> |                |                  |                  |
| 감선       | <u> </u>   | 4            | 45          | 45           | $\blacksquare$ | $\blacktriangle$ | $\blacktriangle$ |

## Find the Ratios

$$= 42 : 54 = 7 : 9$$